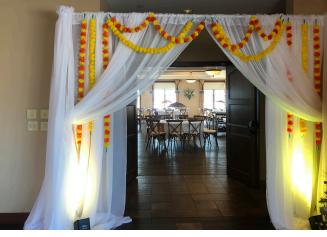

Garden bulb lighting

Fringe chandeliers

Large bling chandeliers

Spiral bling chandelier

Purple chiffon drop ceiling

Navy & gold chiffon ceiling

\*Additional decor elements available upon request.

10' draped entrance

Draped tunnel entrance

Themed prop entrance

Elegant Entrances

10' draped entrance \*Additional decor elements available upon request.

Cascading archways

Playful ribbon entrance

Faux floral entrance

Picture-Worthy Backdrops