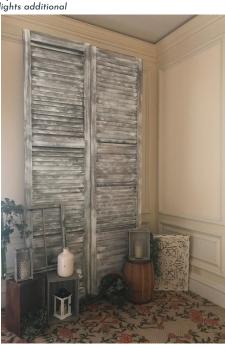

Ribbon wall

Rustic pallet wall \*Edison lights additional

20' drape walls \*Twinkle lights additional

Boxwood wall \*Paper flowers additional

Architectural element

Themed photo-op \*Additional decor elements available upon request.