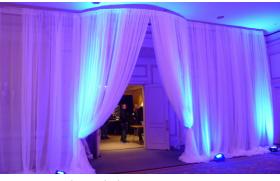

Draped tunnel entrance

Themed prop entrance

Elegant Entrances

10' draped entrance \*Additional decor elements available upon request.

Cascading archways

Playful ribbon entrance

Faux floral entrance

Picture-Worthy Backdrops

Purple uplighting behind head table

Blue uplighting at entrance

Twinkle lights

Blue uplighting along aisle

Uplighting enhancing drape wall

Lighting Elements

\*Additional decor elements available upon request.