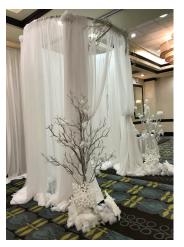

## Wedding Package Options Look Book

Captivating Ceremonial Structures

Stained wooden arbor \*Drape additional

Traditional white wedding arch

Drape on existing altar

Elegant draped altar \*Floral and columns additional

Birch arbor \*Drape additional

Draped chuppah

Geometric altar

Dramatic Ceiling Treatments

Champagne two-tone chiffon and garden bulb lighting \*Choose 1 of the 2 options listed above

White and ivory chiffon and garden bulb lighting \*Choose 1 of the 2 options listed above