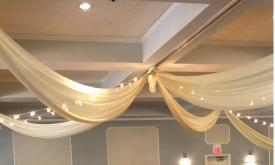

Birch arbor \*Drape additional

Draped chuppah

Geometric altar

Dramatic Ceiling Treatments

Champagne two-tone chiffon and garden bulb lighting \*Choose 1 of the 2 options listed above

White and ivory chiffon and garden bulb lighting \*Choose 1 of the 2 options listed above

Garden bulb lighting

Fringe chandeliers

Large bling chandeliers

Spiral bling chandelier

Purple chiffon drop ceiling

Navy & gold chiffon ceiling

\*Additional decor elements available upon request.

10' draped entrance