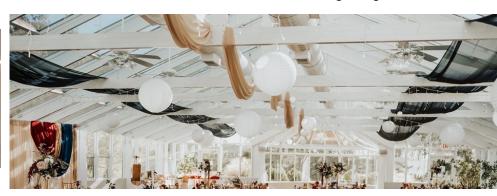

Birch arbor \*Drape additional

Draped chuppah

Geometric altar

Dramatic Ceiling Treatments

Champagne two-tone chiffon and garden bulb lighting \*Choose 1 of the 2 options listed above

White and ivory chiffon and garden bulb lighting \*Choose 1 of the 2 options listed above

Garden bulb lighting

Fringe chandeliers

Large bling chandeliers

Spiral bling chandelier

Purple chiffon drop ceiling

Navy & gold chiffon ceiling

\*Additional decor elements available upon request.

10' draped entrance