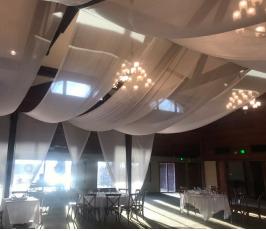

Birch arbor \*Drape additional

Draped chuppah

Geometric altar

Dramatic Ceiling Treatments

Champagne two-tone chiffon and garden bulb lighting \*Choose 1 of the 2 options listed above

White and ivory chiffon and garden bulb lighting \*Choose 1 of the 2 options listed above

Garden bulb lighting

Fringe chandeliers

Large bling chandeliers

Spiral bling chandelier

Purple chiffon drop ceiling

Navy & gold chiffon ceiling

\*Additional decor elements available upon request.

10' draped entrance