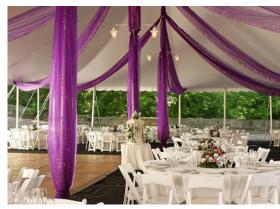

Garden bulb lighting

Fringe chandeliers

Large bling chandeliers

Spiral bling chandelier

Purple chiffon drop ceiling

Navy & gold chiffon ceiling

\*Additional decor elements available upon request.

10' draped entrance