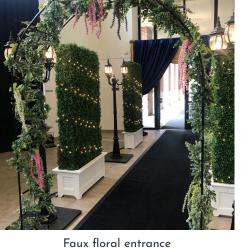

Draped tunnel entrance

Themed prop entrance

Elegant Entrances

10' draped entrance \*Additional decor elements available upon request.

Cascading archways

Playful ribbon entrance

Faux floral entrance

Picture-Worthy Backdrops