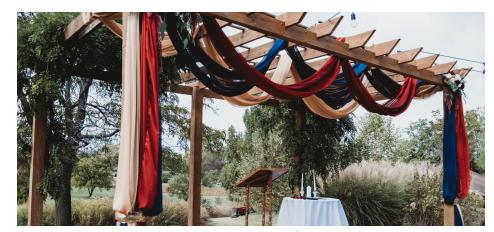

Birch arbor \*Drape additional

Draped chuppah

Geometric altar

Dramatic Ceiling Treatments

Champagne two-tone chiffon and garden bulb lighting \*Choose 1 of the 2 options listed above

White and ivory chiffon and garden bulb lighting \*Choose 1 of the 2 options listed above