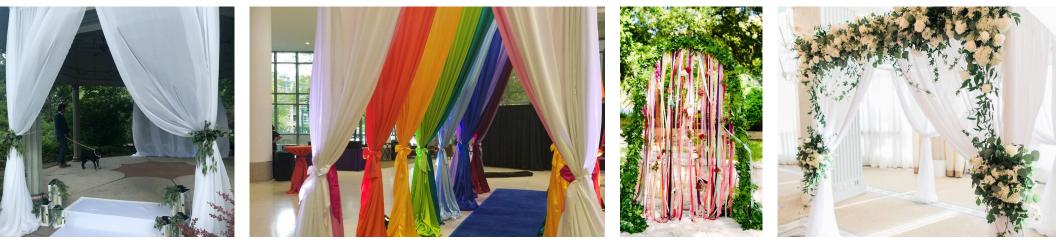

## Wedding Package Options Look Book

Captivating Ceremonial Structures

Stained wooden arbor \*Drape additional

Traditional white wedding arch

Drape on existing altar

Elegant draped altar \*Floral and columns additional

Birch arbor \*Drape additional

Draped chuppah

Geometric altar

Dramatic Ceiling Treatments

Champagne two-tone chiffon and garden bulb lighting \*Choose 1 of the 2 options listed above

White and ivory chiffon and garden bulb lighting \*Choose 1 of the 2 options listed above