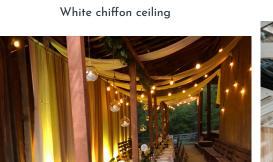

Birch arbor \*Drape additional

Draped chuppah

Geometric altar

Dramatic Ceiling Treatments

Champagne two-tone chiffon and garden bulb lighting \*Choose 1 of the 2 options listed above

White and ivory chiffon and garden bulb lighting \*Choose 1 of the 2 options listed above

Garden bulb lighting

Fringe chandeliers

Large bling chandeliers

Spiral bling chandelier

Purple chiffon drop ceiling

Navy & gold chiffon ceiling

\*Additional decor elements available upon request.

10' draped entrance