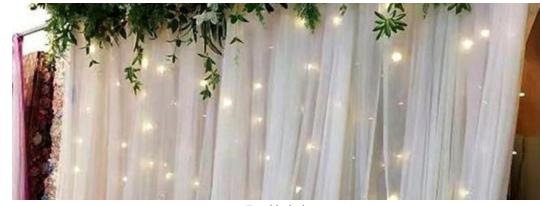

Ribbon wall

Rustic pallet wall \*Edison lights additional

20' drape walls \*Twinkle lights additional

Boxwood wall \*Paper flowers additional

Architectural element

Themed photo-op \*Additional decor elements available upon request.