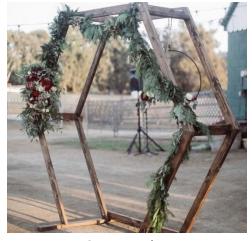

Birch arbor \*Drape additional

Draped chuppah

Geometric altar

Dramatic Ceiling Treatments

Champagne two-tone chiffon and garden bulb lighting \*Choose 1 of the 2 options listed above

White and ivory chiffon and garden bulb lighting \*Choose 1 of the 2 options listed above