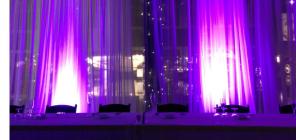

Purple uplighting behind head table

Blue uplighting at entrance

Twinkle lights

Blue uplighting along aisle

Uplighting enhancing drape wall

Lighting Elements

\*Additional decor elements available upon request.