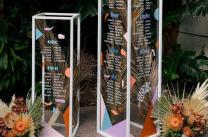

Wedding welcome sign

Photo-op personalization

Escort card display

Gign Package

\*Additional decor elements available upon request.

Custom Wedding Gigns

4' Mr. & Mrs. cutout letters

Cocktail Reception

Directional sign

AUDREY & CHRISTIAN

Wedding welcome sign

Escort card display