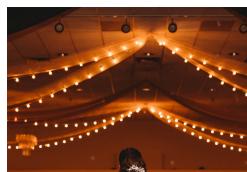

Birch arbor \*Drape additional

Draped chuppah

Geometric altar

Dramatic Ceiling Treatments

Champagne two-tone chiffon and garden bulb lighting \*Choose 1 of the 2 options listed above

White and ivory chiffon and garden bulb lighting \*Choose 1 of the 2 options listed above

Garden bulb lighting

Fringe chandeliers

Large bling chandeliers

Spiral bling chandelier

Purple chiffon drop ceiling

Navy & gold chiffon ceiling

\*Additional decor elements available upon request.

10' draped entrance