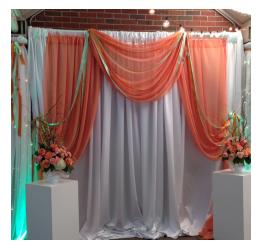

Draped tunnel entrance

Themed prop entrance

Elegant Entrances

10' draped entrance \*Additional decor elements available upon request.

Cascading archways

Playful ribbon entrance

Faux floral entrance

Picture-Worthy Backdrops