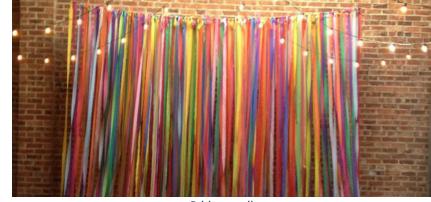

Draped tunnel entrance

Themed prop entrance

Elegant Entrances

10' draped entrance \*Additional decor elements available upon request.

Cascading archways

Playful ribbon entrance

Faux floral entrance

Picture-Worthy Backdrops

Ribbon wall

Rustic pallet wall \*Edison lights additional

20' drape walls \*Twinkle lights additional

Boxwood wall \*Paper flowers additional

Architectural element

Themed photo-op \*Additional decor elements available upon request.