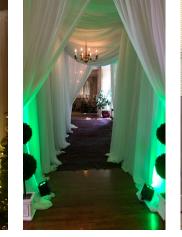

Draped tunnel entrance

Themed prop entrance

Elegant Entrances

10' draped entrance \*Additional decor elements available upon request.

Cascading archways

Playful ribbon entrance

Faux floral entrance

Picture-Worthy Backdrops