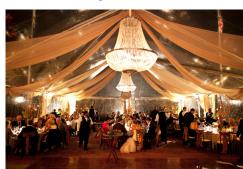

Birch arbor \*Drape additional

Draped chuppah

Geometric altar

Dramatic Ceiling Treatments

Champagne two-tone chiffon and garden bulb lighting \*Choose 1 of the 2 options listed above

White and ivory chiffon and garden bulb lighting \*Choose 1 of the 2 options listed above

Garden bulb lighting

Fringe chandeliers

Large bling chandeliers

Spiral bling chandelier

Purple chiffon drop ceiling

Navy & gold chiffon ceiling

\*Additional decor elements available upon request.

10' draped entrance