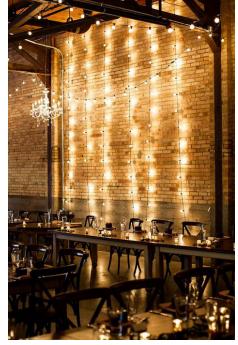

Garden bulb lighting

Fringe chandeliers

Large bling chandeliers

Spiral bling chandelier

Purple chiffon drop ceiling

Navy & gold chiffon ceiling

\*Additional decor elements available upon request.

10' draped entrance