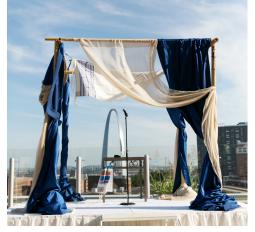

Birch arbor \*Drape additional

Draped chuppah

Geometric altar

Dramatic Ceiling Treatments

Champagne two-tone chiffon and garden bulb lighting \*Choose 1 of the 2 options listed above

White and ivory chiffon and garden bulb lighting \*Choose 1 of the 2 options listed above