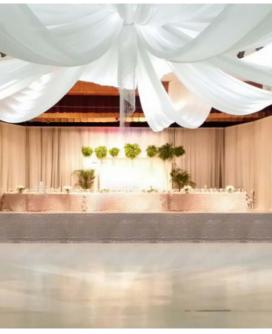

Birch arbor \*Drape additional

Draped chuppah

Geometric altar

Dramatic Ceiling Treatments

Champagne two-tone chiffon and garden bulb lighting \*Choose 1 of the 2 options listed above

White and ivory chiffon and garden bulb lighting \*Choose 1 of the 2 options listed above

Garden bulb lighting

Fringe chandeliers

Large bling chandeliers

Spiral bling chandelier

Purple chiffon drop ceiling

Navy & gold chiffon ceiling

\*Additional decor elements available upon request.

10' draped entrance