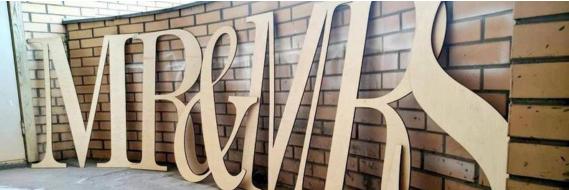

\*Additional decor elements available upon request.

Custom Wedding Gigns

4' Mr. & Mrs. cutout letters

Cocktail Reception

Directional sign

AUDREY & CHRISTIAN

Wedding welcome sign

Escort card display