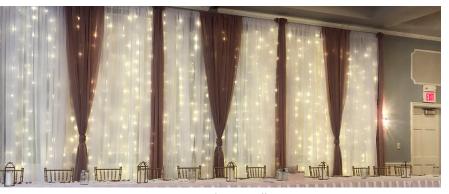

Purple uplighting behind head table

Blue uplighting at entrance

Twinkle lights

Blue uplighting along aisle

Uplighting enhancing drape wall

Lighting Elements

\*Additional decor elements available upon request.